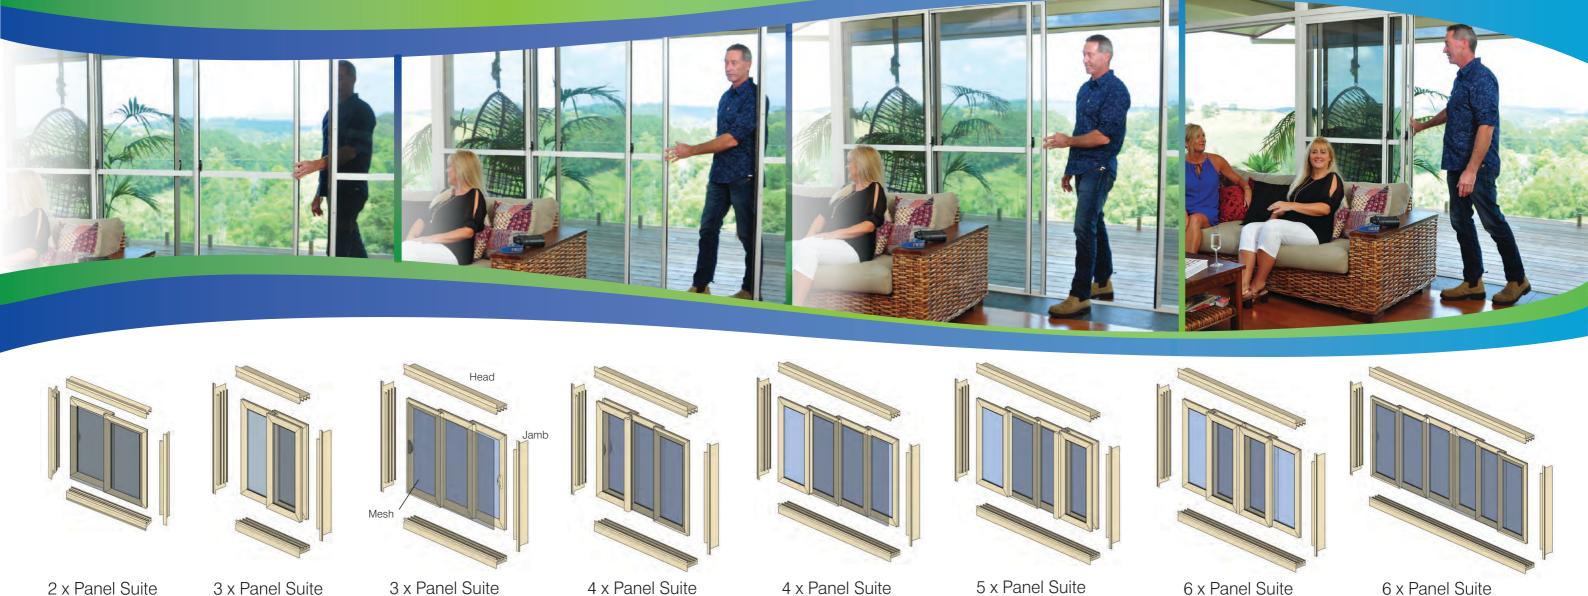

- All Seasons® vinyl panels slide and stack to retain the view, control the breeze or block the rain.
- Combined with screen panels to keep out annoying insects.
- Affordable options for non-habitable areas.

## Manufactured from:

- Strong powder coated aluminium frames, available in white, primrose, paperbark and black
- Durable weather and UV resistant 10mm vinyl panels come in clear or charcoal tint to reduce glare.
- Durable fibreglass insect screen comes standard with options to have paw proof (great for pets) and micro mesh (great for sand flies)
- Optional doors for access.
- Options: 1. Perspex lowtite inserts
  - 2. Security door inserts

Full height multiple sliding stackers create a breezy summer leisure area or a warm winter paradise in only seconds.

A comprehensive tradesman's technical manual is provided for construction.

- Attractive, lightweight, easy to use.
- Designed for non habitable use only.
- Golf Course house friendly.
- Can be fitted straight over concrete, timber and pavers.
- Custom made in Australia
- Optional Security door inserts available
- Optional pet friendly perspex lowtite inserts available.
- The wider it is the more economical it is square metre wise.
- Available in 4 colours: White, Black, Paper Bark and Primrose.