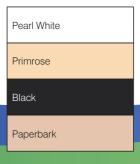

## Manufactured from:

- Strong powder coated aluminium frames, available in white, primrose, paperbark and black
- Durable weather and UV resistant 10mm vinyl panels come in clear or charcoal tint to reduce glare.
- Durable fibreglass insect screen comes standard with options to have paw proof (great for pets) and micro mesh (great for sand flies)
- Optional doors for access.
- Options: 1. Perspex lowtite inserts
  - 2. Security door inserts

Full height multiple sliding stackers create a breezy summer leisure area or a warm winter paradise in only seconds.

A comprehensive tradesman's technical manual is provided for construction.

- Attractive, lightweight, easy to use.
- Designed for non habitable use only.
- Golf Course house friendly.
- Can be fitted straight over concrete, timber and pavers.
- Custom made in Australia
- Optional Security door inserts available
- Optional pet friendly perspex lowtite inserts available.
- The wider it is the more economical it is square metre wise.
- Available in 4 colours: White, Black, Paper Bark and Primrose.